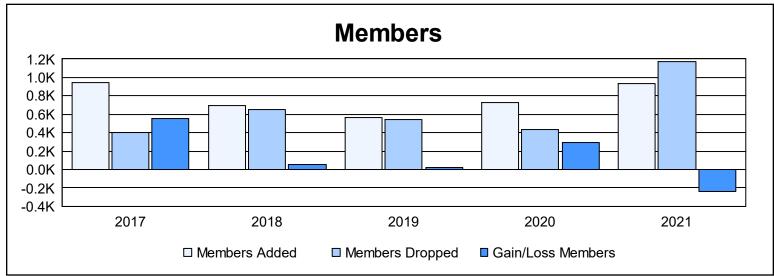

District 321B1 As of June 2021 Cumulative

| Year      | New<br>Clubs | Dropped<br>Clubs | Gain/<br>Loss<br>Clubs | New<br>Members | Charter<br>Members | Reinstate<br>Members | Transfer<br>Members | Total<br>Member<br>Added | Total<br>Members<br>Dropped | Gain/<br>Loss<br>Members |
|-----------|--------------|------------------|------------------------|----------------|--------------------|----------------------|---------------------|--------------------------|-----------------------------|--------------------------|
| 2016-2017 | 8            | 2                | 6                      | 568            | 292                | 65                   | 21                  | 946                      | 397                         | 549                      |
| 2017-2018 | 2            | 2                | 0                      | 485            | 103                | 98                   | 12                  | 698                      | 647                         | 51                       |
| 2018-2019 | 9            | 5                | 4                      | 228            | 256                | 60                   | 18                  | 562                      | 539                         | 23                       |
| 2019-2020 | 12           | 4                | 8                      | 310            | 314                | 89                   | 15                  | 728                      | 432                         | 296                      |
| 2020-2021 | 21           | 15               | 6                      | 372            | 492                | 58                   | 9                   | 931                      | 1,170                       | -239                     |
| Average   | 10           | 6                | 5                      | 393            | 291                | 74                   | 15                  | 773                      | 637                         | 136                      |